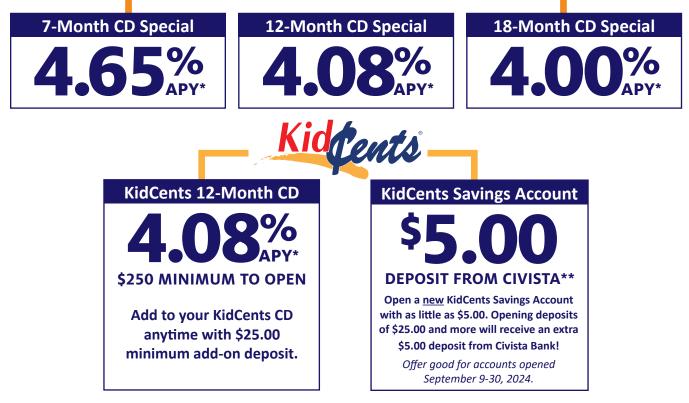

#### **SPECIAL SAVINGS OFFERS!**

#### • \$500 Minimum to Open! –

\* Annual Percentage Yield accurate as of August 30, 2024. APY is fixed for the term at funding and is only valid for the initial term. The CD will automatically renew for the same term, with the rate based on the closest standard CD term, excluding specials, unless withdrawn at maturity. A penalty may apply for early withdrawal. Fees may reduce earnings. 7-Month, 12-Month, and 18-Month CD Specials have a minimum opening balance and minimum balance to earn interest of \$500. KidCents 12-Month CD Special has a minimum opening balance and minimum balance to a KidCents CD anytime with \$25.00 minimum add-on deposit. Add-on deposit rate is the same rate in effect at the time the KidCents CD was opened.

\*\* Excludes existing KidCents Savings Account holders. Annual Percentage Yield is 0.03% as of 8/30/24. Rate is variable and may change at anytime. Fees may reduce earnings. \$5.00 deposit from Civista Bank added within 30 days of account opening. Only one \$5.00 deposit per person.